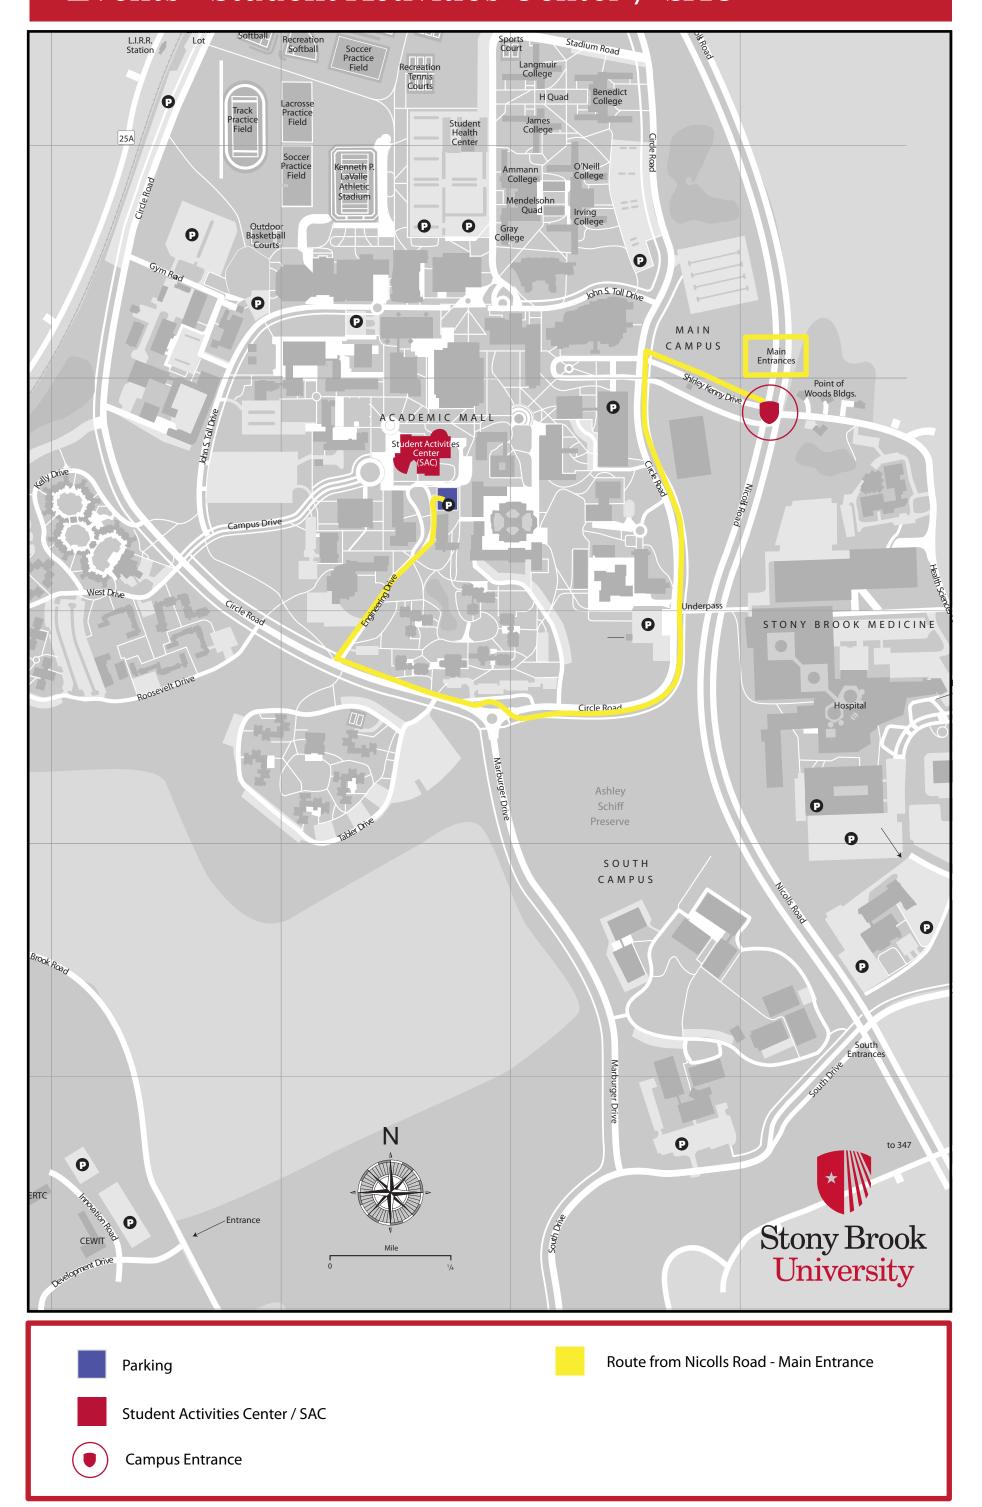

# Events - Student Activities Center / SAC

# Events - Student Activities Center (SAC) Driving Directions - to SAC Metered Parking Lot

## **Route from Nicolls Road - Main Entrance**

### From the North:

- → Right onto Shirley Strum Kenny Drive (Main Entrance)
- ← Left at the light onto Circle Road
- First right off the rotary
- Right onto Engineering Drive
- Right into the parking lot at the end of the road before the turn

#### From the South:

- ← Left onto Shirley Strum Kenny Drive (Main Entrance)
- Left at the light onto Circle Road
- → First right off the rotary
- Right onto Engineering Drive
- Right into the parking lot at the end of the road before the turn